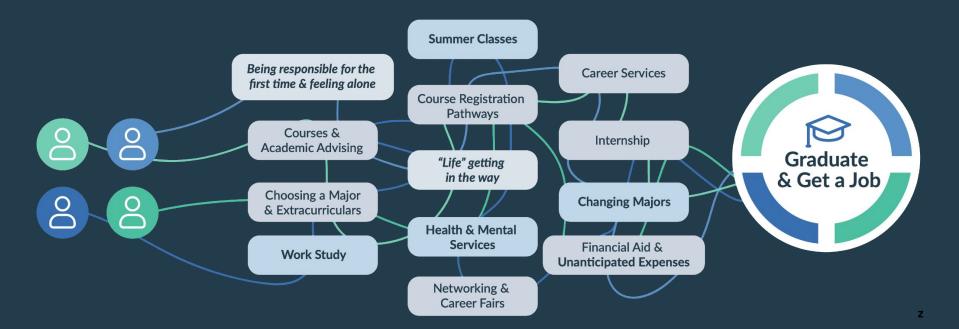

## More Human With Tech: How to Build Relationships that Last

October 27th, 2022

# The Student Journey Has Evolved





### **The Student Journey Today**





#### **POLL QUESTION**

# What type of technology do you currently use to build relationships with students?



#### **POLL QUESTION:**

# What are your students struggling with currently?

Select all that apply.



#### **POLL QUESTION:**

What are your or your institution's most pressing challenges?

Select all that apply.



# Meet Our Panelists!

mongoose 💞



# Thank You For Joining Us!

Make every message count<sup>™</sup> with Mongoose. Stay up to date on higher education industry news and best practices on our website and social media channels. Sign up to receive our newsletter, <u>The Goose</u>, in your inbox every other Wednesday.

www.MongooseResearch.com