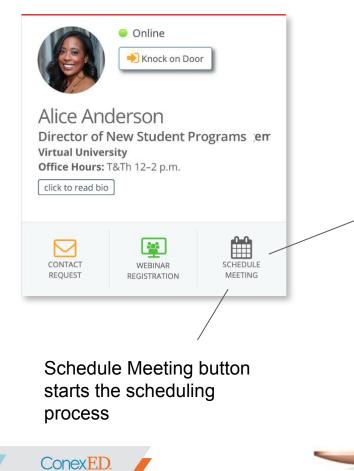

### Simple Self-Scheduling

|                                                    | Center O Telephone M                       | leeting                                  | • Video Meeting |  |
|----------------------------------------------------|--------------------------------------------|------------------------------------------|-----------------|--|
| ELECT A REASON                                     | FOR MEETING                                |                                          |                 |  |
| Discuss Probation<br>Status<br>(60 minute meeting) | First Year Advising<br>(30 minute meeting) | New School Setup     (45 minute meeting) |                 |  |
| SSO Setup<br>(30 minute meeting)                   | □ Transfer Advising<br>(30 minute meeting) | ]                                        |                 |  |
| 30 minutes are required for this me                | eting                                      |                                          |                 |  |
| ELECT A MEETING                                    | DATE                                       |                                          |                 |  |
| O Monday, 04/05/2021                               | • Tuesday, 04/0                            | 06/2021                                  |                 |  |
| ECOMMENDED TI                                      | MESLOTS                                    |                                          |                 |  |
|                                                    | Shown In America/Denver Time               | zone)                                    |                 |  |
|                                                    |                                            | to 2:00 PM                               |                 |  |
| → 11:15 AM to 11:45 AM                             | → 1:30 PM                                  | 10 2.00 F W                              |                 |  |