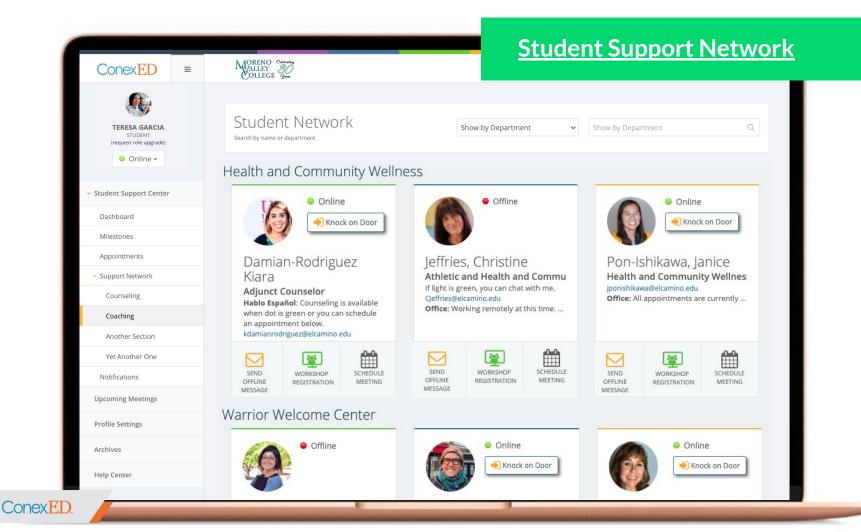

## ACCESS

- Ensure all students benefit equally from support services.
- Create more in-person and virtual connections.
- Meet students where they are and remove roadblocks.

## RETENTION

- Encourage connection from any location.
- Unify communication across departments.
- Ensure students are on track to accomplish their goals.