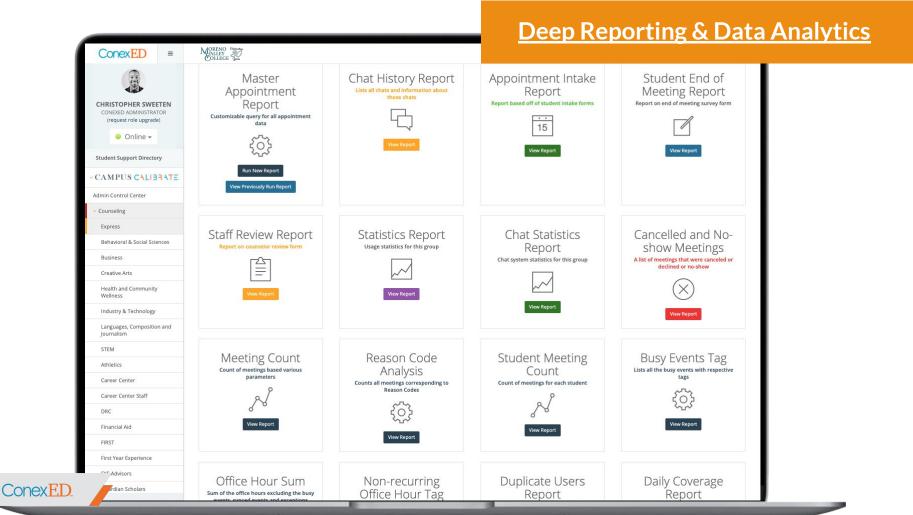

### **Deep Reporting & Data Analytics**

### **Deep Reporting & Data Analytics**

| ConexED ≡                                                                          |                                        |                                                           |                                                             |          |                    |
|------------------------------------------------------------------------------------|----------------------------------------|-----------------------------------------------------------|-------------------------------------------------------------|----------|--------------------|
| CHRISTOPHER SWEETEN<br>CONEXED ADMINISTRATOR<br>(request role upgrade)<br>Online - | Report Filter                          | Appointment Details                                       |                                                             | 1        |                    |
| Case Management                                                                    | Meeting Type: *<br>To Date: 2020-09-09 | Appointment Info Intake Form Student Survey               | Staff Review Form Notes and Reason Codes                    |          |                    |
| > Student Support Admin Center                                                     | Show 10 🗸 entries                      | Counselor/Staff Members:<br>Debasish                      | Appointment Subject:<br>Test                                |          |                    |
| Reports                                                                            |                                        | Student:                                                  | Appointment Type:                                           |          |                    |
| Enter Virtual Space                                                                | Counselor It Attendee                  | Stacy Parker Q<br>View All Notes                          | Video Appointment 🗸                                         | ength It | Schedule<br>MM-DD) |
| Virtual Lobby                                                                      | Heather L Barker                       | Student ID:<br>abc1024xyz                                 | Appointment Location:<br>Video Cafe                         |          | 2020-09-           |
| Check-In Kiosk                                                                     | Heather Laura Bow                      | Scheduled Start Time:                                     | Actual Start Time:                                          |          | 2020-09-           |
| Schedule & View Meetings                                                           | Heather Lacie Bark                     | Wednesday, September 2, 2020 @ 11:40 AM MDT               | Appointment actual start time as hh:mm am/pm                |          | 2020-09-           |
| Document Library                                                                   | Heather Laura Bow                      | Scheduled End Time:<br>12:10 PM MDT                       | Actual End Time: Appointment actual end time as hh:mm am/pm |          | 2020-09-1          |
| Office Hours & Settings                                                            | Heather                                | Scheduled Reason Code(s):                                 | Mark Appointment as No Show                                 |          | 2020-09-           |
| Profile Settings                                                                   | Hadley Lui                             | SSO Setup                                                 |                                                             |          | 2020-09-           |
| Archives                                                                           | Heather Debasish I                     | Appointment Created At:<br>Wed, Sep 2, 2020 @ 9:50 AM MDT | Appointment Created By:<br>Lacie Barker                     |          | 2020-09-           |
| Help Center                                                                        | Rafael Cer                             | Reschedule Extend Appointment -                           | - Student Check In - Cancel Appointment                     |          | 2020-09-           |
|                                                                                    | Debasish Lacie Bark                    |                                                           |                                                             |          | 2020-09-           |
|                                                                                    | Debasish Stacy Park                    |                                                           | Cle                                                         | lose     | 2020-09-           |
|                                                                                    | Showing 1 to 10 of 2,368 entries       | 5                                                         |                                                             | Previou  | ous 1              |
|                                                                                    |                                        |                                                           |                                                             |          |                    |