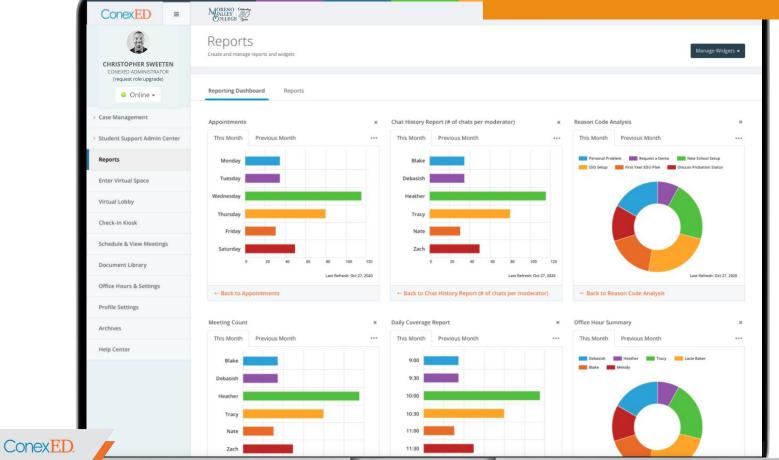

### **Deep Reporting & Data Analytics**

### **Deep Reporting & Data Analytics**

| ConexED ≡                                                                          |                                        |                                                           |                                                             |          |                    |
|------------------------------------------------------------------------------------|----------------------------------------|-----------------------------------------------------------|-------------------------------------------------------------|----------|--------------------|
| CHRISTOPHER SWEETEN<br>CONEXED ADMINISTRATOR<br>(request role upgrade)<br>Online - | Report Filter                          | Appointment Details                                       |                                                             | 1        |                    |
| Case Management                                                                    | Meeting Type: *<br>To Date: 2020-09-09 | Appointment Info Intake Form Student Survey               | Staff Review Form Notes and Reason Codes                    |          |                    |
| > Student Support Admin Center                                                     | Show 10 🗸 entries                      | Counselor/Staff Members:<br>Debasish                      | Appointment Subject:<br>Test                                |          |                    |
| Reports                                                                            |                                        | Student:                                                  | Appointment Type:                                           |          |                    |
| Enter Virtual Space                                                                | Counselor It Attendee                  | Stacy Parker Q<br>View All Notes                          | Video Appointment 🗸                                         | ength It | Schedule<br>MM-DD) |
| Virtual Lobby                                                                      | Heather L Barker                       | Student ID:<br>abc1024xyz                                 | Appointment Location:<br>Video Cafe                         |          | 2020-09-           |
| Check-In Kiosk                                                                     | Heather Laura Bow                      | Scheduled Start Time:                                     | Actual Start Time:                                          |          | 2020-09-           |
| Schedule & View Meetings                                                           | Heather Lacie Bark                     | Wednesday, September 2, 2020 @ 11:40 AM MDT               | Appointment actual start time as hh:mm am/pm                |          | 2020-09-           |
| Document Library                                                                   | Heather Laura Bow                      | Scheduled End Time:<br>12:10 PM MDT                       | Actual End Time: Appointment actual end time as hh:mm am/pm |          | 2020-09-1          |
| Office Hours & Settings                                                            | Heather                                | Scheduled Reason Code(s):                                 | Mark Appointment as No Show                                 |          | 2020-09-           |
| Profile Settings                                                                   | Hadley Lui                             | SSO Setup                                                 |                                                             |          | 2020-09-           |
| Archives                                                                           | Heather Debasish I                     | Appointment Created At:<br>Wed, Sep 2, 2020 @ 9:50 AM MDT | Appointment Created By:<br>Lacie Barker                     |          | 2020-09-           |
| Help Center                                                                        | Rafael Cer                             | Reschedule Extend Appointment -                           | - Student Check In - Cancel Appointment                     |          | 2020-09-           |
|                                                                                    | Debasish Lacie Bark                    |                                                           |                                                             |          | 2020-09-           |
|                                                                                    | Debasish Stacy Park                    |                                                           | Cle                                                         | lose     | 2020-09-           |
|                                                                                    | Showing 1 to 10 of 2,368 entries       | 5                                                         |                                                             | Previou  | ous 1              |
|                                                                                    |                                        |                                                           |                                                             |          |                    |