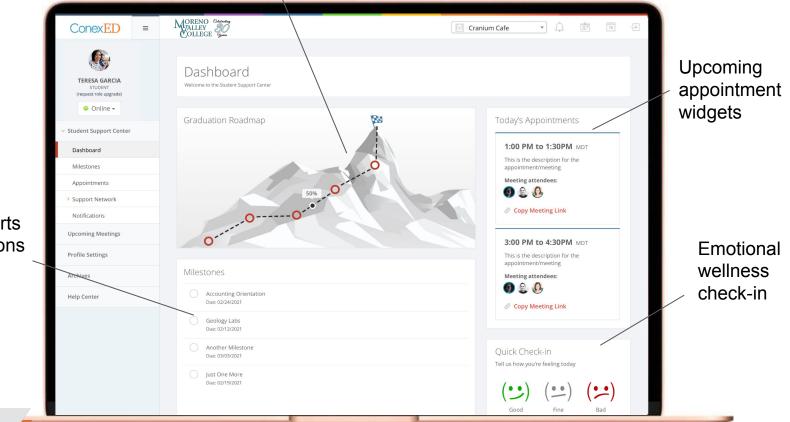

#### Customized milestones for each individual student

### **Student Dashboard**

Detailed milestone alerts and notifications

ConexED creates a clear pathway to better prepare students for future requirements