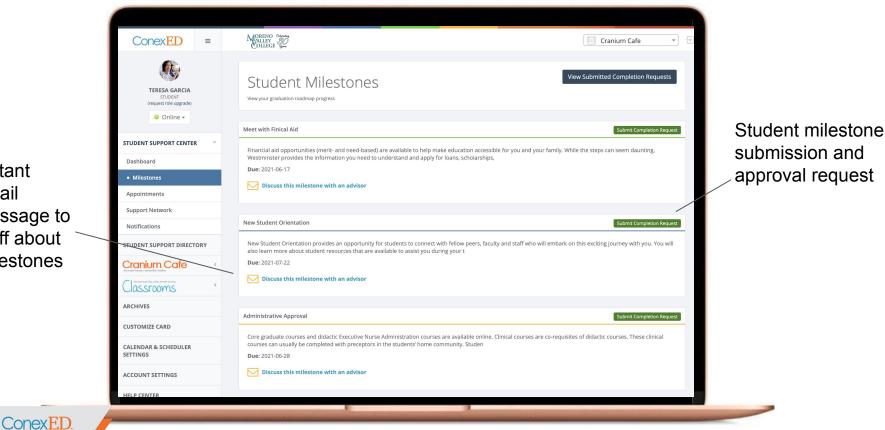

### **Student-Facing Milestones**

Instant email message to staff about milestones

|                                                                        | Manage Cohort Milesto                                                                                                                                     | nes |
|------------------------------------------------------------------------|-----------------------------------------------------------------------------------------------------------------------------------------------------------|-----|
| ConexED ≡                                                              | MORENO Calatan<br>Valley<br>Vollege                                                                                                                       |     |
|                                                                        | Manage Milestones Cohort: Nursing Students<br>Category: Project Managment                                                                                 |     |
| CHRISTOPHER SWEETEN<br>CONEXED ADMINISTRATOR<br>(request role upgrade) | Student List Add Students Milestones Clone Milestones Student Support Groups Attach Student Support Groups                                                |     |
| Online -                                                               | Cohort: Project Managment - Nursing Students / Manage Milestones                                                                                          |     |
| Student Support Directory                                              | Available Milestones Assigned Milestones                                                                                                                  |     |
| > CAMPUS CALIBRATE                                                     |                                                                                                                                                           |     |
| > Cranium Cafe                                                         | MEET WITH FINICAL AID                                                                                                                                     |     |
| > Classrooms                                                           | Save Milestones Title Meet with Finical Aid                                                                                                               |     |
| My Courses>                                                            | Due Date                                                                                                                                                  |     |
| Lobby                                                                  | 06/17/2021                                                                                                                                                |     |
| <ul> <li>Case Management</li> </ul>                                    | Description:<br>Financial aid opportunities (merit- and need-based) are available to help make education accessible for                                   |     |
| My Students                                                            | you and your family. While the steps can seem daunting, Westminster provides the information you<br>need to understand and apply for loans, scholarships, |     |
| Cohorts                                                                |                                                                                                                                                           |     |
| Milestone Completion Requests                                          | Existing Attachments:<br>No existing attachments.                                                                                                         |     |
| Milestone Progress Alerts                                              | Attachments:                                                                                                                                              |     |
| Reports                                                                | Choose Files No file chosen                                                                                                                               |     |
| Archives                                                               | Students will be able to download these attachments. Reminders:                                                                                           |     |
| Document Library                                                       |                                                                                                                                                           |     |
| Customize Card                                                         | Defete                                                                                                                                                    |     |