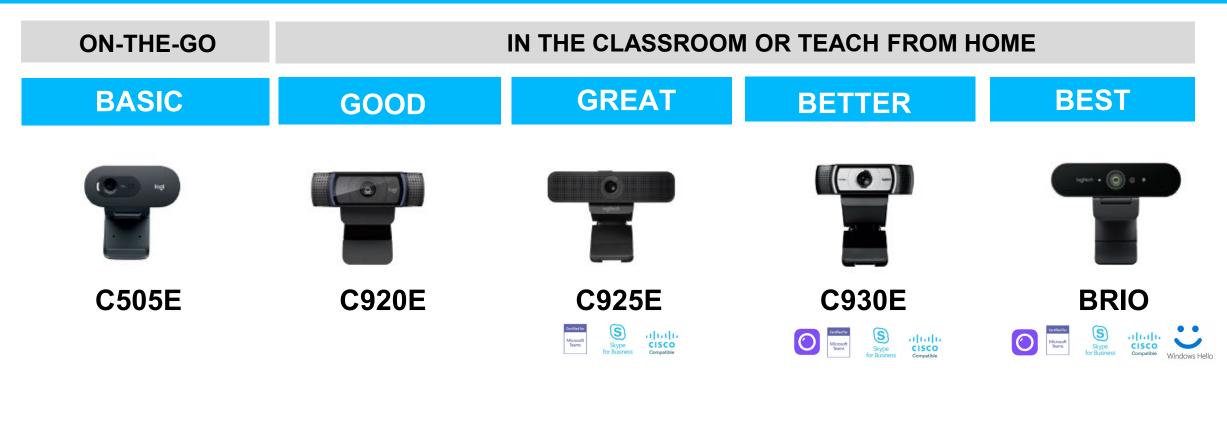

#### C505E WEBCAM

720p/30 fps 60° FOV Fixed Focus Auto Light Correction Single Omnidirectional Mic 2 Year Limited Warranty

#### **C920E HD WEBCAM**

1080p/30 Full HD 78° FOV 1.2x HD Digital Zoom RightLight 2 2 Year Limited Warranty

#### **C925E WEBCAM**

1080p/30 Full HD 78° FOV 1.2x HD Digital Zoom RightLight 2 3 Year Limited Warranty Business Level Support

#### **C930E WEBCAM** 1080p/30 Full HD 90° FOV 4x HD Digital Zoom RightLight 2 3 Year Limited Warranty Business Level Support

#### BRIO ULTRA HD PRO WEBCAM 4K Ultra HD 65°, 78°, and 90° FOV 5x HD Digital Zoom RightLight 3 with HDR 3 Year Limited Warranty Business Level Support