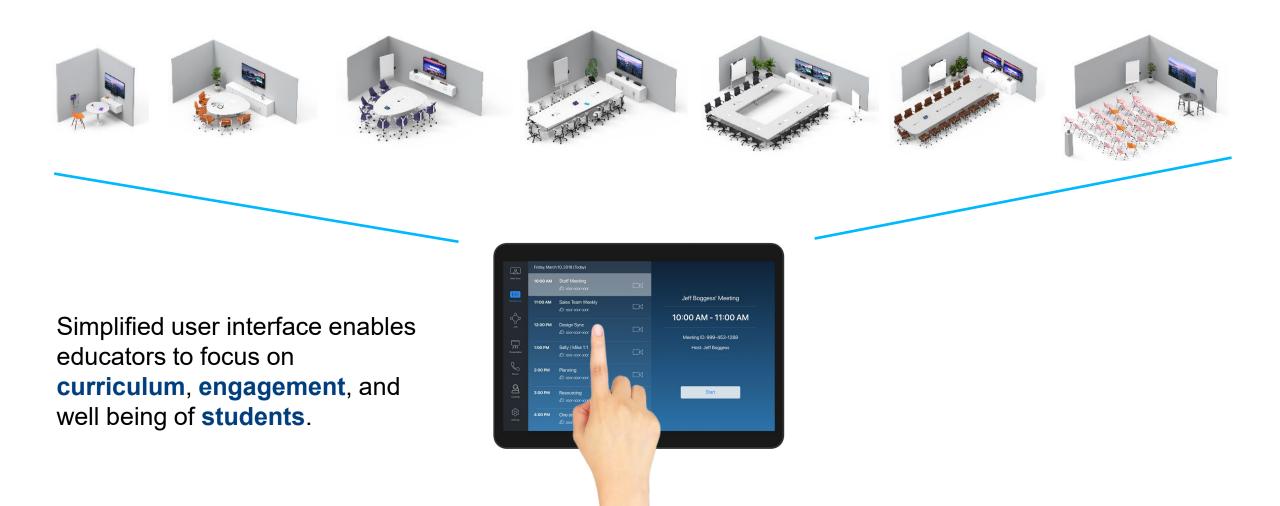

### FLEXIBLE CLASSROOM CONFIGURATIONS

### Ultimate **choice** and **flexibility** for classroom integration.