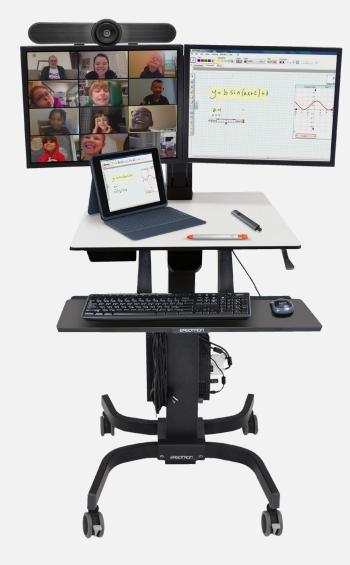

### **MOBILE LEARNING SOLUTIONS**

Logitech MeetUp

iPad Keyboard Case

Logitech Crayon

Wireless Mouse (MX Anywhere 2 or 3)

K120 Wired or K270 Wireless

Silicone Cover

### **MOUNTS, CARTS AND ACCESSORIES**

Tripod Mount for Logitech MeetUp

Virtual Teaching Assistant with Logitech MeetUp