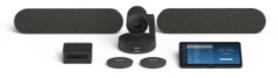

### **ON CAMPUS SOLUTIONS**

MEETUP WITH TAP FOR SMALL MEETING ROOMS MEETUP WITH TAP + EXPANSION MIC\* FOR SMALL MEETING ROOMS

UP TO 8 SEATS WITH EXP. MIC

#### RALLY WITH TAP FOR MEDIUM MEETING ROOMS

#### RALLY PLUS WITH TAP FOR LARGE MEETING ROOMS