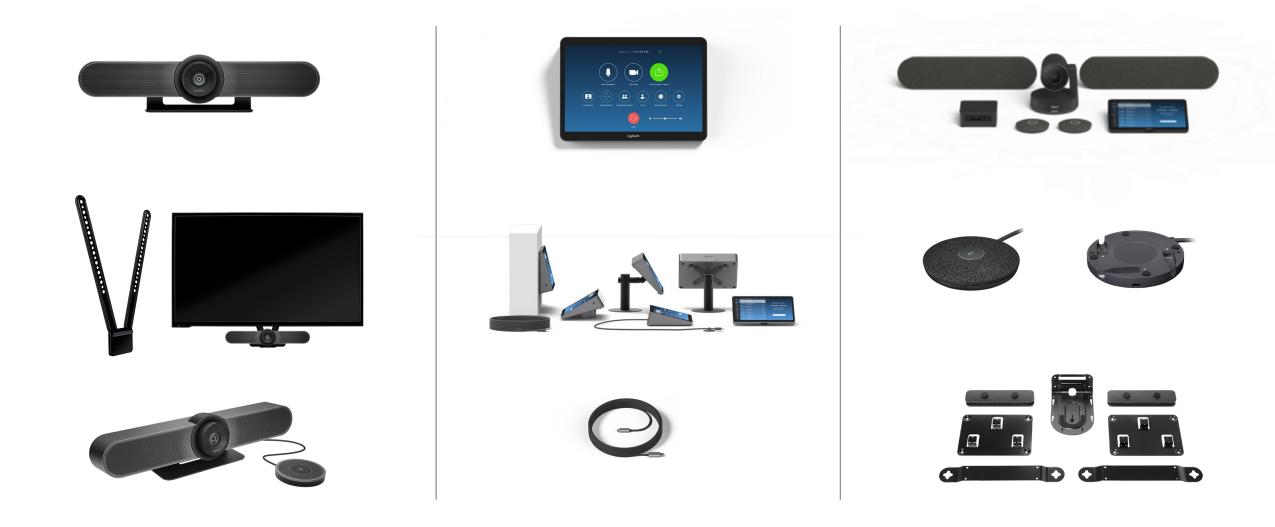

### **ON CAMPUS SOLUTIONS**

MEETUP WITH TAP FOR SMALL MEETING ROOMS MEETUP WITH TAP + EXPANSION MIC\* FOR SMALL MEETING ROOMS

UP TO 8 SEATS WITH EXP. MIC

#### RALLY WITH TAP FOR MEDIUM MEETING ROOMS

#### RALLY PLUS WITH TAP FOR LARGE MEETING ROOMS

## **RALLY CAMERA**

Studio quality video Multi-mount support Smarter meetings with RightSense<sup>™</sup> Technology

Ceiling

Standalone

### SWYTCH

Connect a laptop to a room system's AV equipment for use with any video meeting or webinar

### **MOUNTS, CARTS AND ACCESSORIES**

Tripod Mount for Logitech MeetUp

Virtual Teaching Assistant with Logitech MeetUp

#### Brackets and More...

Logitech Desktop MeetUp Mount

Logitech MeetUp Case