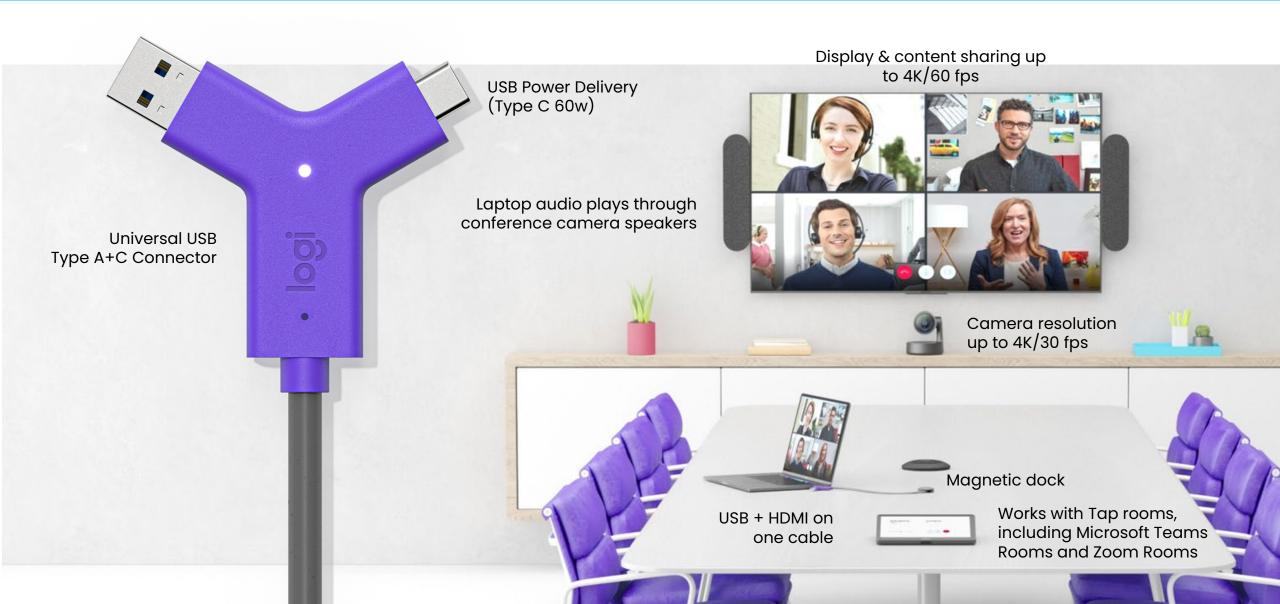

### SWYTCH

Connect a laptop to a room system's AV equipment for use with any video meeting or webinar