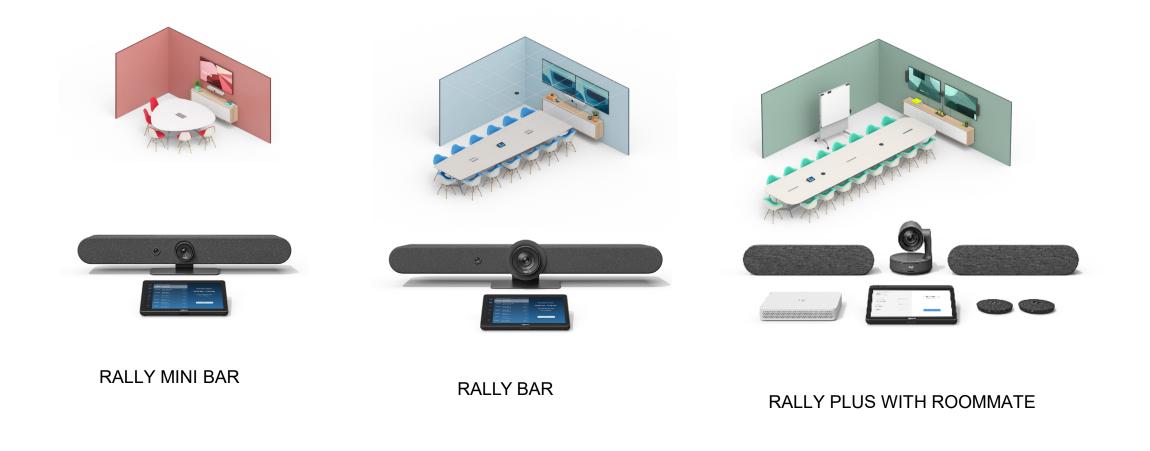

### **ON CAMPUS SOLUTIONS**

MEETUP WITH TAP FOR SMALL MEETING ROOMS MEETUP WITH TAP + EXPANSION MIC\* FOR SMALL MEETING ROOMS

UP TO 8 SEATS WITH EXP. MIC

#### RALLY WITH TAP FOR MEDIUM MEETING ROOMS

#### RALLY PLUS WITH TAP FOR LARGE MEETING ROOMS