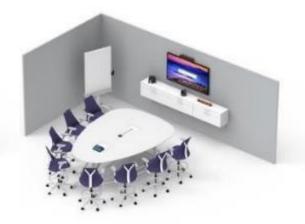

### **CALIFORNIA STATE UNIVERSITY, SAN BERNARDINO**

Need to facilitate simultaneous teaching to students in class and in remote locations based on the pedagogical priorities set by instructors.

Equipment upgrades to 280 classrooms on the San Bernardino and Palm Desert campuses with state-of-the-art audio-visual communication equipment. Logitech C930e Webcams at Podium