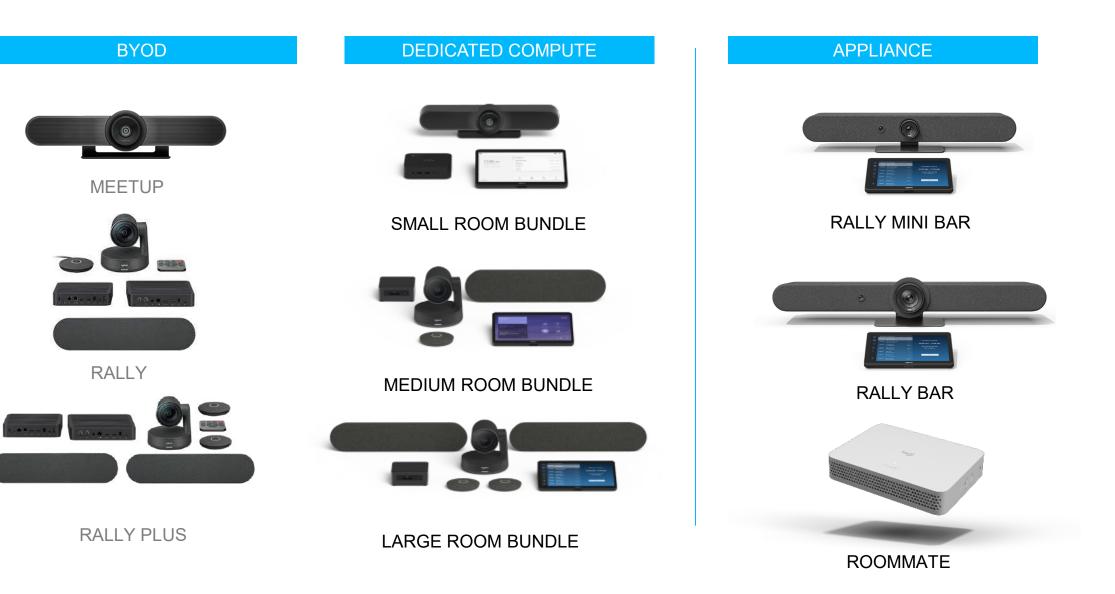

### **ON CAMPUS SOLUTIONS**

MEETUP WITH TAP FOR SMALL MEETING ROOMS MEETUP WITH TAP + EXPANSION MIC\* FOR SMALL MEETING ROOMS

UP TO 8 SEATS WITH EXP. MIC

#### RALLY WITH TAP FOR MEDIUM MEETING ROOMS

#### RALLY PLUS WITH TAP FOR LARGE MEETING ROOMS

## **RALLY CAMERA**

Studio quality video Multi-mount support Smarter meetings with RightSense<sup>™</sup> Technology

Ceiling

Standalone