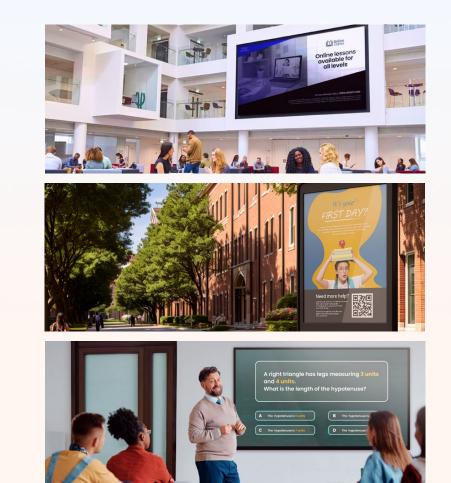

### How Education uses Digital Signage

#### Enhancing lectures & lessons:

Incorporate multimedia elements like videos, animations, and interactive presentations.

#### **Facilitating wayfinding:**

Use interactive maps and directional guides on digital screens.

#### **Issuing alerts:**

Notify about critical information during emergencies.

#### Showcasing menus:

Display daily specials, nutritional information, and allergen alerts.

#### **Promoting sports events:**

Boost school spirit by promoting sports events, team schedules, and highlights.

Improvement in Classroom learning Of students recall screen messages

Better engagement across the Campus