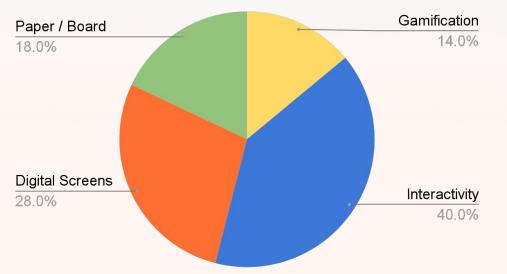

## Gamification has a bigger role to play

What type of content is most effective to engage students?

Do you think that Gamifications aids in knowledge retention & understanding?