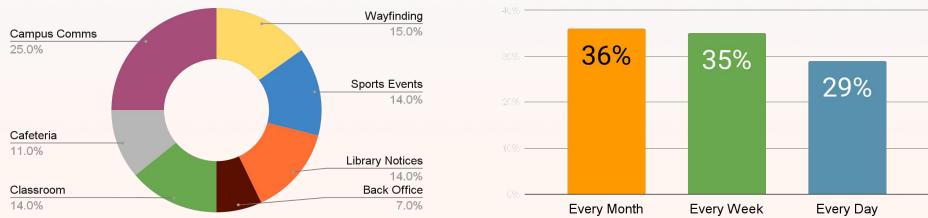

### **What Our Customers Are Telling Us**

How Often is Screen Content Updated

Digital Screen Use Cases

48% believe digital screens are important or very important to their Campus Communications Strategy

- 7 locations throughout So. California.
- 66 bachelor's & 40 master's degrees