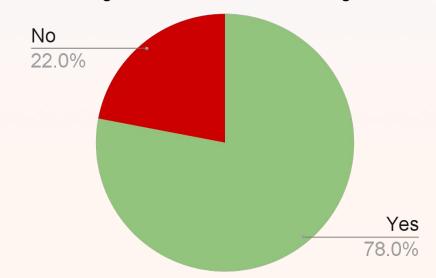

## Gamification has a bigger role to play

What type of content is most effective to engage students?

Do you think that Gamifications aids in knowledge retention & understanding?