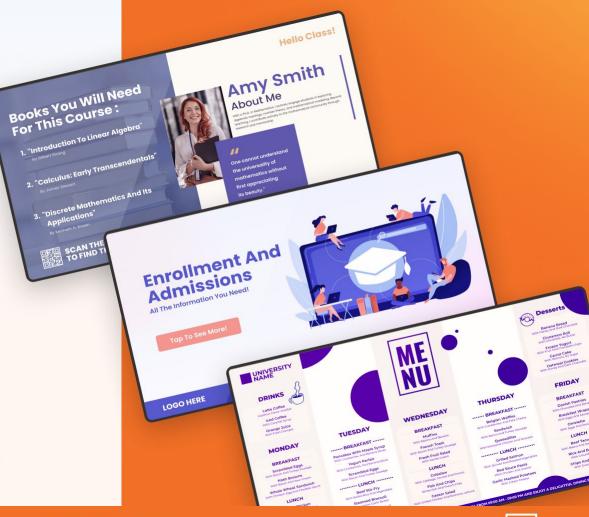

### How Education uses Digital Signage

#### Enhancing lectures & lessons:

Incorporate multimedia elements like videos, animations, and interactive presentations.

#### **Facilitating wayfinding:**

Use interactive maps and directional guides on digital screens.

#### **Issuing alerts:**

Notify about critical information during emergencies.

#### Showcasing menus:

Display daily specials, nutritional information, and allergen alerts.

#### **Promoting sports events:**

Boost school spirit by promoting sports events, team schedules, and highlights.

Improvement in Classroom learning Of students recall screen messages

Better engagement across the Campus