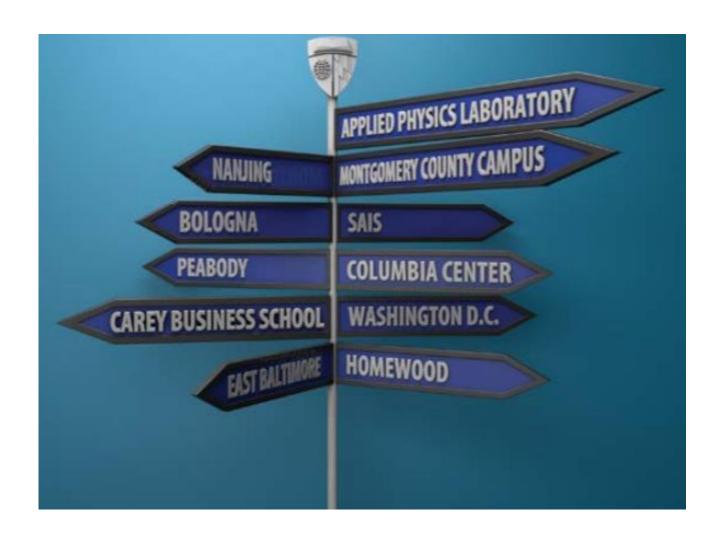

## Johns Hopkins University Background

## Johns Hopkins University: "America's First Research University"

- Private R1
- Highly Decentralized
- Geographically Dispersed
- 9 Schools
- ≈ 6,300 UG; 22,500 Grad
- ≥ 260 courses of study