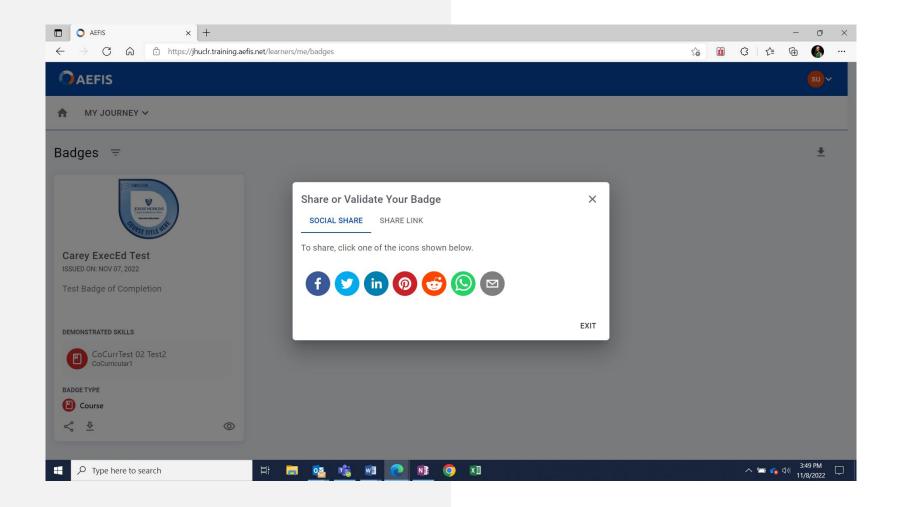

#### **Launch CLR**

- Planning Began February 2020
- Launch June 1, 2021
- 6,000 CLRs awarded to date
  - 70% claimed (4214)
  - 10% shared on social media (454)