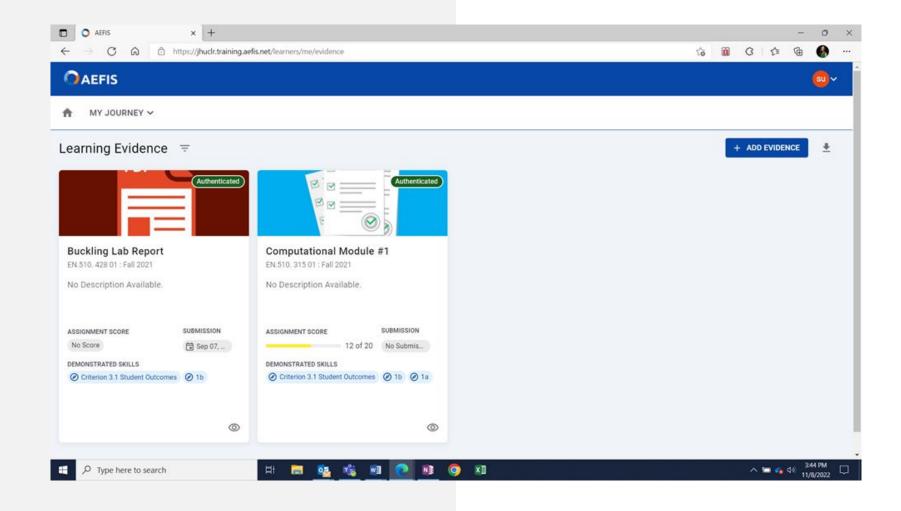

### **Comprehensive Learner Record**

CLR seeks to capture, record, and communicate learning when and where it happens in a student's higher education experience. This includes learning outcomes from courses, program and degrees, as well as experience they have outside the classroom that help develop their career ready skills and abilities."

American Association of Collegiate Registrars and Admissions Officers

Digital student records are evolving in ways that more fully document student achievements.

One such form is the Comprehensive Learner Record (CLR), a **digital asset** that helps students both better understand their learning and share a verifiable record of their knowledge and accomplishments."