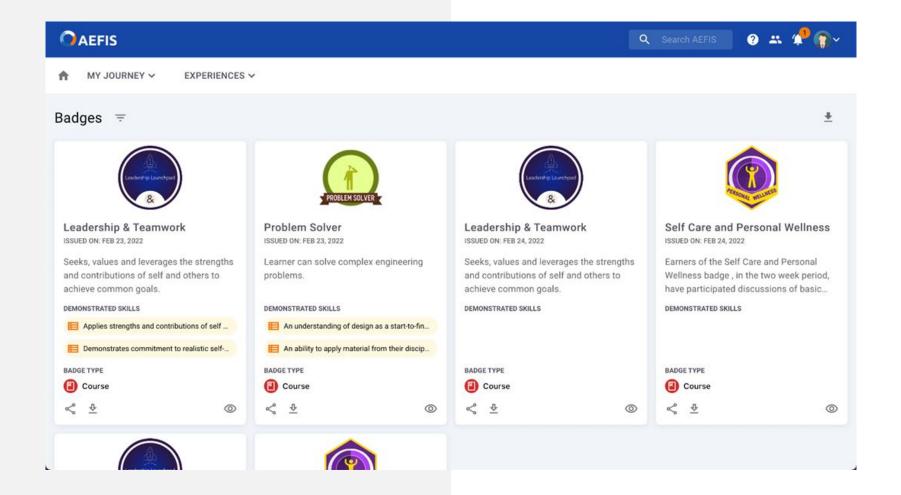

### **Comprehensive Learner Record**

CLR seeks to capture, record, and communicate learning when and where it happens in a student's higher education experience. This includes learning outcomes from courses, program and degrees, as well as experience they have outside the classroom that help develop their career ready skills and abilities."

American Association of Collegiate Registrars and Admissions Officers

Digital student records are evolving in ways that more fully document student achievements.

One such form is the Comprehensive Learner Record (CLR), a **digital asset** that helps students both better understand their learning and share a verifiable record of their knowledge and accomplishments."

#### **Early Wins**

- Leadership support of vision
- Inclusion of non-credit learning
- Capability to capture extra- and co-curricular learning brought on several new partners
  - Student Affairs
  - Life Design
- Badging and micro-credentialing capability