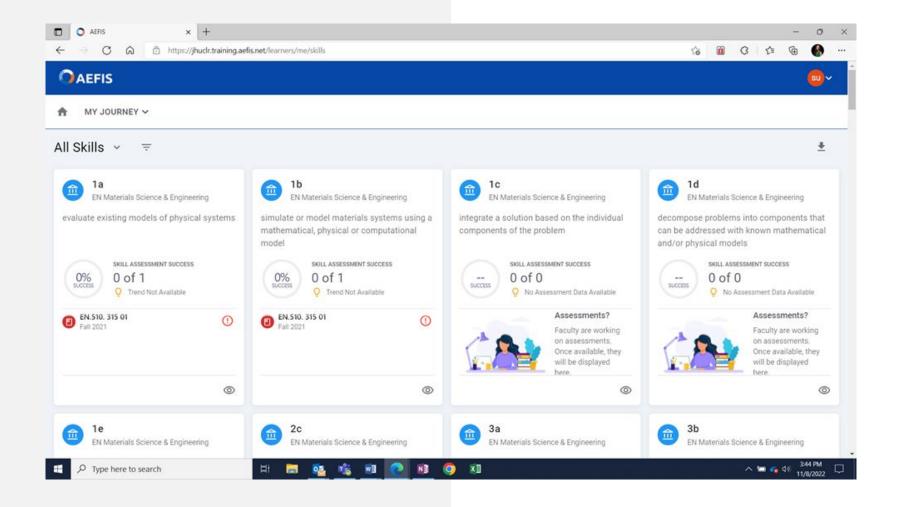

## Leverages existing academic infrastructure from assessment to engage students transparently in their learning

- Curriculum Map
- Student Learning Outcomes (PLOs and ILOs)
- Comprehensive context of student progression

#### Developing learner metacognition in real-time

- Providing opportunities for learners to practice metacognition as part of their coursework
- Build effective intellectual habits and flexible use of discipline-specific knowledge and skills
- Autonomy to design and seek learning experiences that best meet students needs, and fill in knowledge gaps