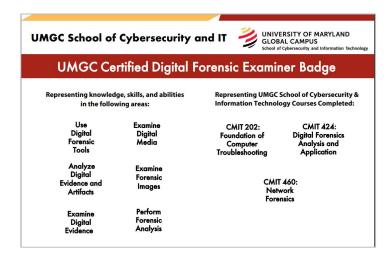

Bridge Program (Asia)

Digital Forensic Examiner
Digital Media Collector

Greater Washington Partnership

UMGC Cyber Warriors Team