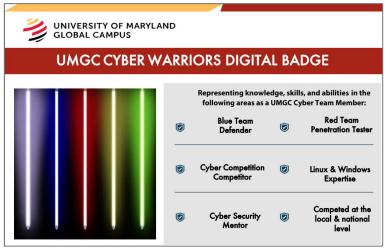

Bridge Program (Asia)

Digital Forensic Examiner
Digital Media Collector

Greater Washington Partnership

UMGC Cyber Warriors Team