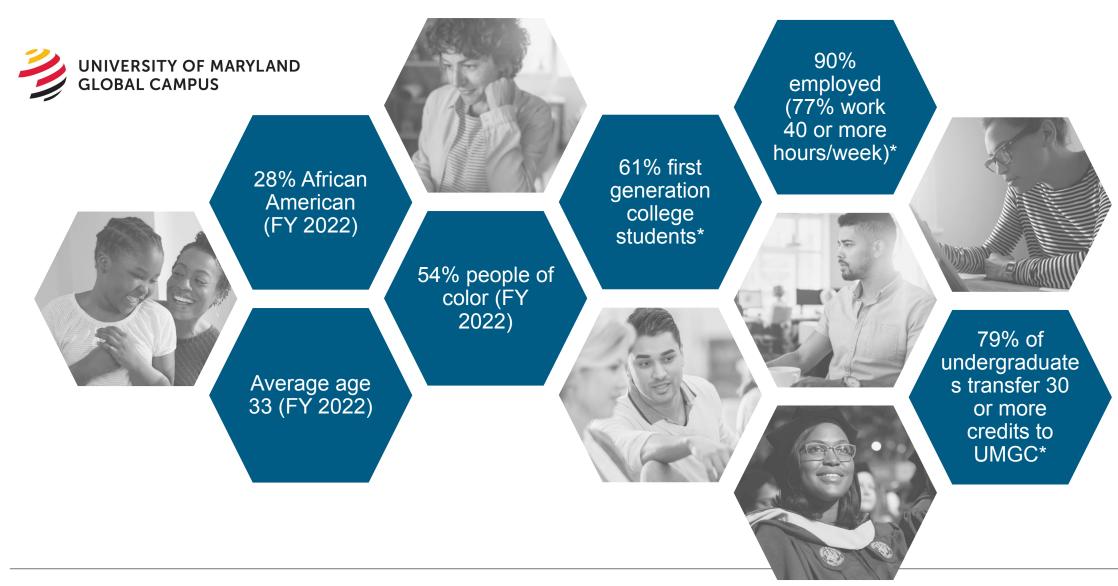

#### **UMGC Enrollment**

More than **99 percent** of enrollments are either online or in a hybrid format.

Fiscal Year 2022

86,562 students enrolled

15,061

degrees and certificates awarded

332,499

course enrollments

#### **Student Profile**